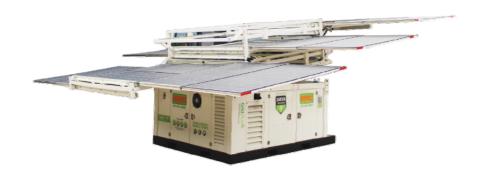

### **MODEL: GSB-45-25**

### **HYBIRD GENERATOR SET**

### **Design Standards**

GSB® is a new range of secure integrated hybrid power station. With diesel genset, solar power, battery storage and hybrid solar Inverter in one secure unit.

GSB® is mainly developed for residents Power, Reduce the dependence on Main Power and decrease the consumption cost.

| General Specification        |                                     |
|------------------------------|-------------------------------------|
| Model                        | GSB-45-25                           |
| Rated Output Power           | 30 kW (Generator) & 15 kW (Battery) |
| Rated Output Voltage         | 220V@50Hz,1ph.                      |
| Fuel Tank Capacity           | 200 liters                          |
| Battery Storage Capacity     | 25 kWh                              |
| Max.Battery Storage Capacity | 25 kWh                              |
| Expand Dimension(W*H*D)      | 4900*6285*3150mm                    |
| Loading Dimension(W*H*D)     | 2950*2280*2250mm                    |
| Weight                       | 3150kg                              |
| Loading Capacity of 40'HC    | 4 units                             |
| Operating Temperature Range  | -15~50℃                             |