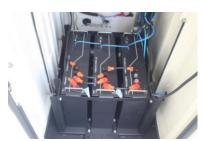

| General Specification        |                                     |
|------------------------------|-------------------------------------|
| Model                        | GSB-45-25                           |
| Rated Output Power           | 30 kW (Generator) & 15 kW (Battery) |
| Rated Output Voltage         | 220V@50Hz,1ph.                      |
| Fuel Tank Capacity           | 200 liters                          |
| Battery Storage Capacity     | 25 kWh                              |
| Max.Battery Storage Capacity | 25 kWh                              |
| Expand Dimension(W*H*D)      | 4900*6285*3150mm                    |
| Loading Dimension(W*H*D)     | 2950*2280*2250mm                    |
| Weight                       | 3150kg                              |
| Loading Capacity of 40'HC    | 4 units                             |
| Operating Temperature Range  | -15~50℃                             |

# MPMG BEY#ND ENERGY

| Diesel Generator Set       |                                                                                |
|----------------------------|--------------------------------------------------------------------------------|
| Prime Power                | 32 kW                                                                          |
| Fuel Consumption           | 9 L/h@100% load                                                                |
| Time for Charger           | 1 hours                                                                        |
| Full Tank Output Power     | 688 kWh (Max.)                                                                 |
| Fuel Type                  | Diesel/Gasoline/Gas                                                            |
| Base Functions             | Automatic Start-up / Alarm / Automatic Stop / Emergency Stop / Load Management |
| Solar Panel                |                                                                                |
| Maximum Power              | 415W                                                                           |
| Power Tolerance            | 0~+5W                                                                          |
| Max-Power Voltage (Vm)     | 38.5VDC                                                                        |
| Max-Power Current (Im)     | 8.45A                                                                          |
| Qty.                       | 10pcs                                                                          |
| Energy storage battery     |                                                                                |
| Туре                       | LFP(LiFePO4)                                                                   |
| Rated Capacity             | 5 kWh                                                                          |
| Rated Voltage              | 51.2 VDC                                                                       |
| Discharge Depth            | 90%                                                                            |
| Charger/Discharger Current | 97.7 A(1.0C)                                                                   |
| System Capacity            | 25 kWh                                                                         |
| System MAX. Capacity       | 25 kWh                                                                         |
| Cooling System             |                                                                                |
| Exhaust Air Volume         | 492CFM                                                                         |
| Rated Power                | 48W                                                                            |
| Rated Voltage              | 48VDC                                                                          |
| Max. Noise Level           | 68dB(A)                                                                        |
| Qty                        | 2pcs                                                                           |
| Integrated Solar Power Inv | erter System                                                                   |
| Max. Solar Charger Current | 144 A                                                                          |
| AC Input Voltage Range     | 170~280Vac                                                                     |
| Max. AC Charger Current    | 88 A                                                                           |
| Max.Conversion Efficiency  | 91%                                                                            |
| Rated Output Power         | 15kW                                                                           |
|                            |                                                                                |