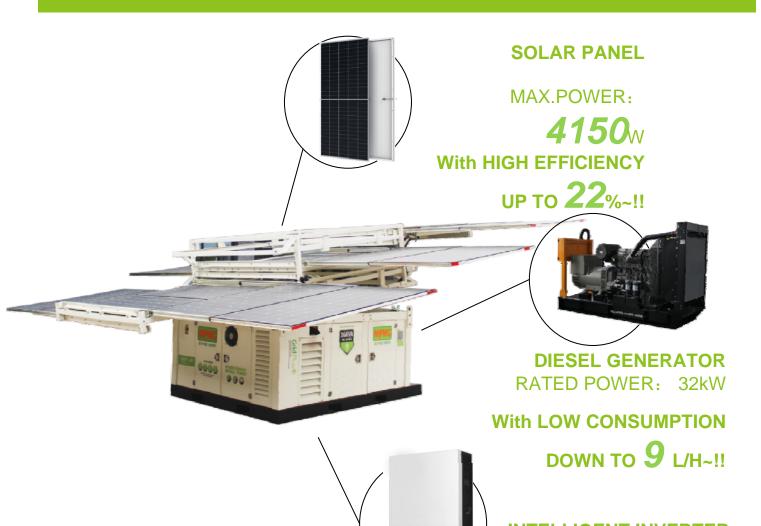

## MPMC BEY#ND ENERGY

INTELLIGENT INVERTER

ONE PIECE FOR SOLAR & BATTERY & DIESEL GENERATOR

Fits the practical application & guaranteed by high-quality manufacturing technology

# MPMG BEY#ND ENERGY

| Diesel Generator Set       |                                                                                |
|----------------------------|--------------------------------------------------------------------------------|
| Prime Power                | 32 kW                                                                          |
| Fuel Consumption           | 9 L/h@100% load                                                                |
| Time for Charger           | 1 hours                                                                        |
| Full Tank Output Power     | 688 kWh (Max.)                                                                 |
| Fuel Type                  | Diesel/Gasoline/Gas                                                            |
| Base Functions             | Automatic Start-up / Alarm / Automatic Stop / Emergency Stop / Load Management |
| Solar Panel                |                                                                                |
| Maximum Power              | 415W                                                                           |
| Power Tolerance            | 0~+5W                                                                          |
| Max-Power Voltage (Vm)     | 38.5VDC                                                                        |
| Max-Power Current (Im)     | 8.45A                                                                          |
| Qty.                       | 10pcs                                                                          |
| Energy storage battery     |                                                                                |
| Туре                       | LFP(LiFePO4)                                                                   |
| Rated Capacity             | 5 kWh                                                                          |
| Rated Voltage              | 51.2 VDC                                                                       |
| Discharge Depth            | 90%                                                                            |
| Charger/Discharger Current | 97.7 A(1.0C)                                                                   |
| System Capacity            | 25 kWh                                                                         |
| System MAX. Capacity       | 25 kWh                                                                         |
| Cooling System             |                                                                                |
| Exhaust Air Volume         | 492CFM                                                                         |
| Rated Power                | 48W                                                                            |
| Rated Voltage              | 48VDC                                                                          |
| Max. Noise Level           | 68dB(A)                                                                        |
| Qty                        | 2pcs                                                                           |
| Integrated Solar Power Inv | erter System                                                                   |
| Max. Solar Charger Current | 144 A                                                                          |
| AC Input Voltage Range     | 170~280Vac                                                                     |
| Max. AC Charger Current    | 88 A                                                                           |
| Max.Conversion Efficiency  | 91%                                                                            |
| Rated Output Power         | 15kW                                                                           |
|                            |                                                                                |